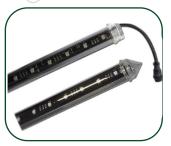

## Feature:

CE

16bit

RoHS

DMX

Dimension: 0.5m, 1m, 1.5m, 2m length

Clear PC cover giving 360° viewing

Standard DMX 512 control, 44frames/second, manual or autoaddressing customized

3D pixel mapping to set on the software programming

Protections: short circuit, over current , over temperature

With working life-span at least 50,000hrs

IP65 waterproof with good design of the housing

Application: 3D Vision figure, Interior design for clubs, museums, themed environments, Stage video elements for intimate or large concert productions, Television awards and game shows, Video Art projects

## Product size and Parameters

| PRODUCT SPEC      | IFICATION                                            |                                                                                                                                                         |                     |                   |  |
|-------------------|------------------------------------------------------|---------------------------------------------------------------------------------------------------------------------------------------------------------|---------------------|-------------------|--|
| Model NO.         | LED-3DT30DMX3208                                     | LED-3DT30DMX6416                                                                                                                                        | LED-3DT30DMX9624    | LED-3DT30DMX12832 |  |
| Diameter          | 30mm                                                 | 30mm                                                                                                                                                    | 30mm                | 30mm              |  |
| Length            | 500mm                                                | 1000mm                                                                                                                                                  | 1500mm              | 2000mm            |  |
| Color             | <b>SMD RGB 5050</b>                                  | <b>SMD RGB 5050</b>                                                                                                                                     | <b>SMD RGB 5050</b> | SMD RGB 5050      |  |
| LED QTY           | 32LEDs                                               | 64LEDs                                                                                                                                                  | 96LEDs              | 128LEDs           |  |
| Pixel QTY         | 8Pixels                                              | 16Pixels                                                                                                                                                | 24Pixels            | 32Pixels          |  |
| Tube Qty/Universe | 20PCS                                                | 10PCS                                                                                                                                                   | 7PCS                | 5PCS              |  |
| Control Protocol  | Standard DMX512                                      |                                                                                                                                                         |                     |                   |  |
| Address setting   | Manually                                             | Manually                                                                                                                                                | Manually            | Manually          |  |
| Operating Voltage | DC15V                                                | DC15V                                                                                                                                                   | DC15V               | DC15V             |  |
| Power             | 8W                                                   | 15W                                                                                                                                                     | 24W                 | 30W               |  |
| LED Source Life   | 50,000 hours, based on test data of LED manufacturer |                                                                                                                                                         |                     |                   |  |
| Housing           | Clear cover                                          |                                                                                                                                                         |                     |                   |  |
| Temperature       | -4°F to 122°F (-20°C to 50°C) operating temperature  |                                                                                                                                                         |                     |                   |  |
| Humidity Range    | 0 to 95% non-condensing                              |                                                                                                                                                         |                     |                   |  |
| Protection        | IP65                                                 | IP65                                                                                                                                                    | IP65                | IP65              |  |
| Weight            | 0.122kg/pcs                                          | 0.244kg/pcs                                                                                                                                             | 0.345kg/pcs         | 0.467kg/pcs       |  |
| Noto              |                                                      | ameter 15mm, 30mm, 50mm , 3D LED Vertical tube is available<br>omparing with DMX512 protocol , if you need economic solution, we recommend SPI protocol |                     |                   |  |