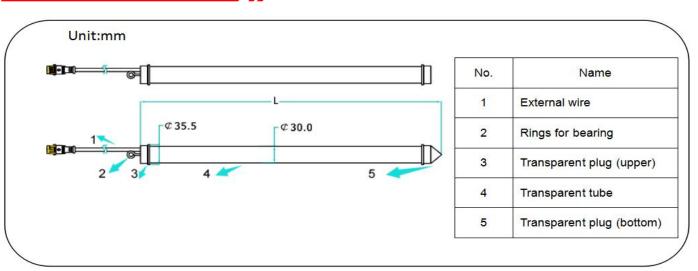

## Product size and Parameters

| PRODUCT SPEC      | IFICATION                                            |                                                                                                                                                         |                     |                   |  |
|-------------------|------------------------------------------------------|---------------------------------------------------------------------------------------------------------------------------------------------------------|---------------------|-------------------|--|
| Model NO.         | LED-3DT30DMX3208                                     | LED-3DT30DMX6416                                                                                                                                        | LED-3DT30DMX9624    | LED-3DT30DMX12832 |  |
| Diameter          | 30mm                                                 | 30mm                                                                                                                                                    | 30mm                | 30mm              |  |
| Length            | 500mm                                                | 1000mm                                                                                                                                                  | 1500mm              | 2000mm            |  |
| Color             | <b>SMD RGB 5050</b>                                  | <b>SMD RGB 5050</b>                                                                                                                                     | <b>SMD RGB 5050</b> | SMD RGB 5050      |  |
| LED QTY           | 32LEDs                                               | 64LEDs                                                                                                                                                  | 96LEDs              | 128LEDs           |  |
| Pixel QTY         | 8Pixels                                              | 16Pixels                                                                                                                                                | 24Pixels            | 32Pixels          |  |
| Tube Qty/Universe | 20PCS                                                | 10PCS                                                                                                                                                   | 7PCS                | 5PCS              |  |
| Control Protocol  | Standard DMX512                                      |                                                                                                                                                         |                     |                   |  |
| Address setting   | Manually                                             | Manually                                                                                                                                                | Manually            | Manually          |  |
| Operating Voltage | DC15V                                                | DC15V                                                                                                                                                   | DC15V               | DC15V             |  |
| Power             | 8W                                                   | 15W                                                                                                                                                     | 24W                 | 30W               |  |
| LED Source Life   | 50,000 hours, based on test data of LED manufacturer |                                                                                                                                                         |                     |                   |  |
| Housing           | Clear cover                                          |                                                                                                                                                         |                     |                   |  |
| Temperature       | -4°F to 122°F (-20°C to 50°C) operating temperature  |                                                                                                                                                         |                     |                   |  |
| Humidity Range    | 0 to 95% non-condensing                              |                                                                                                                                                         |                     |                   |  |
| Protection        | IP65                                                 | IP65                                                                                                                                                    | IP65                | IP65              |  |
| Weight            | 0.122kg/pcs                                          | 0.244kg/pcs                                                                                                                                             | 0.345kg/pcs         | 0.467kg/pcs       |  |
| Noto              |                                                      | ameter 15mm, 30mm, 50mm , 3D LED Vertical tube is available<br>omparing with DMX512 protocol , if you need economic solution, we recommend SPI protocol |                     |                   |  |