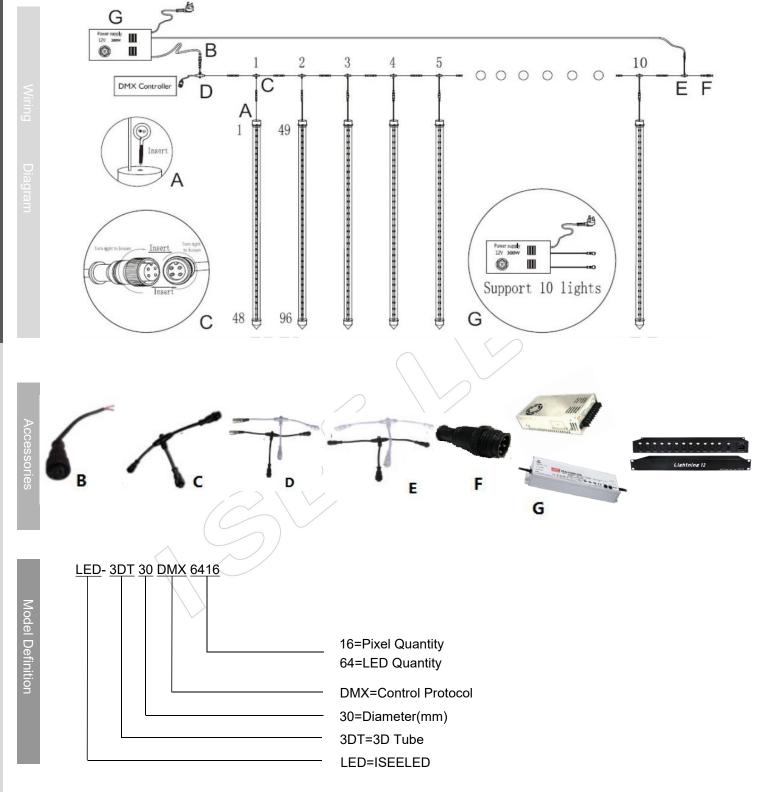

## **DMX LED 3D Tube – Line Series**

DMX LED 3D Tube, club, stage, event design

## Feature:

CE

16bit

RoHS

DMX

Dimension: 0.5m, 1m, 1.5m, 2m length

Clear PC cover giving 360° viewing

Standard DMX 512 control, 44frames/second, manual or autoaddressing customized

3D pixel mapping to set on the software programming

Protections: short circuit, over current , over temperature

With working life-span at least 50,000hrs

IP65 waterproof with good design of the housing

Application: 3D Vision figure, Interior design for clubs, museums, themed environments, Stage video elements for intimate or large concert productions, Television awards and game shows, Video Art projects

## Product size and Parameters

| PRODUCT SPEC      | IFICATION                                            |                                                                                                                                                         |                     |                   |  |
|-------------------|------------------------------------------------------|---------------------------------------------------------------------------------------------------------------------------------------------------------|---------------------|-------------------|--|
| Model NO.         | LED-3DT30DMX3208                                     | LED-3DT30DMX6416                                                                                                                                        | LED-3DT30DMX9624    | LED-3DT30DMX12832 |  |
| Diameter          | 30mm                                                 | 30mm                                                                                                                                                    | 30mm                | 30mm              |  |
| Length            | 500mm                                                | 1000mm                                                                                                                                                  | 1500mm              | 2000mm            |  |
| Color             | <b>SMD RGB 5050</b>                                  | <b>SMD RGB 5050</b>                                                                                                                                     | <b>SMD RGB 5050</b> | SMD RGB 5050      |  |
| LED QTY           | 32LEDs                                               | 64LEDs                                                                                                                                                  | 96LEDs              | 128LEDs           |  |
| Pixel QTY         | 8Pixels                                              | 16Pixels                                                                                                                                                | 24Pixels            | 32Pixels          |  |
| Tube Qty/Universe | 20PCS                                                | 10PCS                                                                                                                                                   | 7PCS                | 5PCS              |  |
| Control Protocol  | Standard DMX512                                      |                                                                                                                                                         |                     |                   |  |
| Address setting   | Manually                                             | Manually                                                                                                                                                | Manually            | Manually          |  |
| Operating Voltage | DC15V                                                | DC15V                                                                                                                                                   | DC15V               | DC15V             |  |
| Power             | 8W                                                   | 15W                                                                                                                                                     | 24W                 | 30W               |  |
| LED Source Life   | 50,000 hours, based on test data of LED manufacturer |                                                                                                                                                         |                     |                   |  |
| Housing           | Clear cover                                          |                                                                                                                                                         |                     |                   |  |
| Temperature       | -4°F to 122°F (-20°C to 50°C) operating temperature  |                                                                                                                                                         |                     |                   |  |
| Humidity Range    | 0 to 95% non-condensing                              |                                                                                                                                                         |                     |                   |  |
| Protection        | IP65                                                 | IP65                                                                                                                                                    | IP65                | IP65              |  |
| Weight            | 0.122kg/pcs                                          | 0.244kg/pcs                                                                                                                                             | 0.345kg/pcs         | 0.467kg/pcs       |  |
| Noto              |                                                      | ameter 15mm, 30mm, 50mm , 3D LED Vertical tube is available<br>omparing with DMX512 protocol , if you need economic solution, we recommend SPI protocol |                     |                   |  |