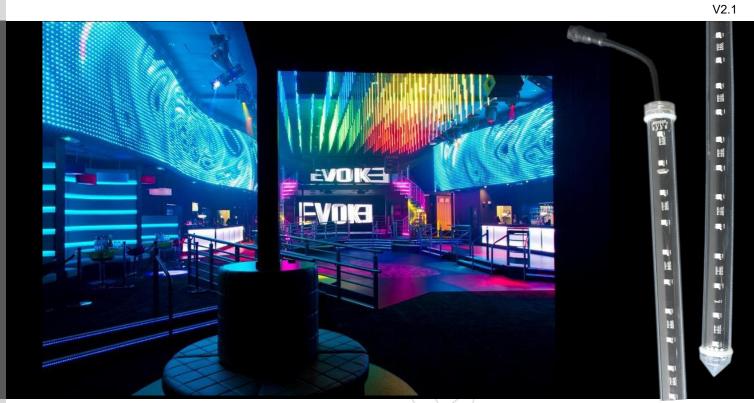

## **DMX LED 3D Tube – Line Series**

DMX LED 3D Tube, club, stage, event design

## Feature:

CE

16bit

RoHS

DMX

Dimension: 0.5m, 1m, 1.5m, 2m length

Clear PC cover giving 360° viewing

Standard DMX 512 control, 44frames/second, manual or autoaddressing customized

3D pixel mapping to set on the software programming

Protections: short circuit, over current , over temperature

With working life-span at least 50,000hrs

IP65 waterproof with good design of the housing

Application: 3D Vision figure, Interior design for clubs, museums, themed environments, Stage video elements for intimate or large concert productions, Television awards and game shows, Video Art projects