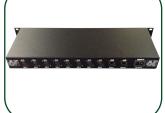

## Product size and Parameters

|                  | PRODUCT SPECIFICATION |                                          |               |
|------------------|-----------------------|------------------------------------------|---------------|
|                  | Model                 | LED-ANC8x512                             | LED-ANC16x512 |
|                  | Universe              | 8                                        | 16            |
| $\triangleright$ | Working Voltage       | A C 110 -240V                            |               |
| T T              | Output Protocol       | DMX512                                   |               |
| et               | Output connector      | 3/5 pin XLR female                       |               |
| CC               | Support software      | Madrix, SUNLITE, Arkaos, Martin, Avolite |               |
| ntr              | Input Protocol        | ART-NET II, ART-NET III                  |               |
| <u> </u>         | Ethernet/Art-Net      | RJ45, 10/100Mbit/s                       |               |
| er -             | Working temperature   | -20°C-+50°C                              |               |
|                  | Working Environment   | IP20,Indoor use only                     |               |
|                  | Dimension             | 483x155x44 mm                            | 483x155x88 mm |
|                  | Net Weight            | 0.9KG                                    | 1.86KG        |