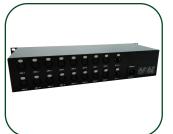

## Product size and Parameters

|                  | PRODUCT SPECIFICATION |                                          |               |
|------------------|-----------------------|------------------------------------------|---------------|
|                  | Model                 | LED-ANC8x512                             | LED-ANC16x512 |
|                  | Universe              | 8                                        | 16            |
| $\triangleright$ | Working Voltage       | A C 110 -240V                            |               |
| T T              | Output Protocol       | DMX512                                   |               |
| et               | Output connector      | 3/5 pin XLR female                       |               |
| CC               | Support software      | Madrix, SUNLITE, Arkaos, Martin, Avolite |               |
| ntr              | Input Protocol        | ART-NET II, ART-NET III                  |               |
| <u> </u>         | Ethernet/Art-Net      | RJ45, 10/100Mbit/s                       |               |
| er -             | Working temperature   | -20°C-+50°C                              |               |
|                  | Working Environment   | IP20,Indoor use only                     |               |
|                  | Dimension             | 483x155x44 mm                            | 483x155x88 mm |
|                  | Net Weight            | 0.9KG                                    | 1.86KG        |