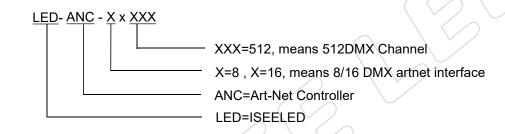

Remark: Specifications are subject to change without notice.

Artnet Controller

Lan Cable(Straight-through)

Power Plug

Model Definition