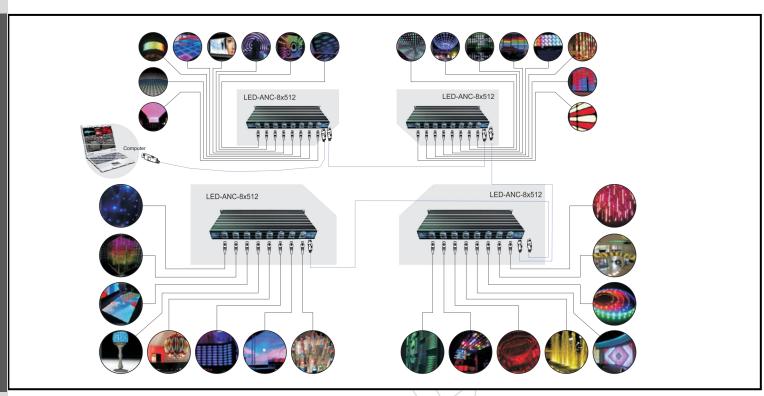

# ISEE LED Artnet Controller - DMX Artnet Node8,16x512

Art-Net is a simple implementation of DMX512-A protocol over UDP in which lighting control information is conveyed in IP packets

Compatible with Art-net protocol and Madrix software which allows music to lights and sound to lights

LCD screen design to display the IP and working status of the Artnet DMX controller

RJ45 in & out, with built in switch, realize series connection between different Artnet DMX controller

## Product size and Parameters

|                  | PRODUCT SPECIFICATION |                                          |               |
|------------------|-----------------------|------------------------------------------|---------------|
|                  | Model                 | LED-ANC8x512                             | LED-ANC16x512 |
|                  | Universe              | 8                                        | 16            |
| $\triangleright$ | Working Voltage       | A C 110 -240V                            |               |
| T T              | Output Protocol       | DMX512                                   |               |
| et               | Output connector      | 3/5 pin XLR female                       |               |
| CC               | Support software      | Madrix, SUNLITE, Arkaos, Martin, Avolite |               |
| ntr              | Input Protocol        | ART-NET II, ART-NET III                  |               |
| <u> </u>         | Ethernet/Art-Net      | RJ45, 10/100Mbit/s                       |               |
| er -             | Working temperature   | -20°C-+50°C                              |               |
|                  | Working Environment   | IP20,Indoor use only                     |               |
|                  | Dimension             | 483x155x44 mm                            | 483x155x88 mm |
|                  | Net Weight            | 0.9KG                                    | 1.86KG        |