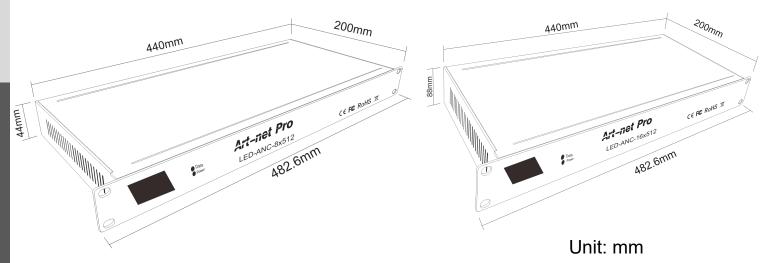

## Product size and Parameters

|                  | PRODUCT SPECIFICATION |                                          |               |
|------------------|-----------------------|------------------------------------------|---------------|
|                  | Model                 | LED-ANC8x512                             | LED-ANC16x512 |
|                  | Universe              | 8                                        | 16            |
| $\triangleright$ | Working Voltage       | A C 110 -240V                            |               |
| T T              | Output Protocol       | DMX512                                   |               |
| et               | Output connector      | 3/5 pin XLR female                       |               |
| CC               | Support software      | Madrix, SUNLITE, Arkaos, Martin, Avolite |               |
| ntr              | Input Protocol        | ART-NET II, ART-NET III                  |               |
| <u> </u>         | Ethernet/Art-Net      | RJ45, 10/100Mbit/s                       |               |
| er -             | Working temperature   | -20°C-+50°C                              |               |
|                  | Working Environment   | IP20,Indoor use only                     |               |
|                  | Dimension             | 483x155x44 mm                            | 483x155x88 mm |
|                  | Net Weight            | 0.9KG                                    | 1.86KG        |