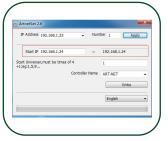

## IP Address Setting:

Download the Art-Net Manager and the software manual from our website www.iseeled.com