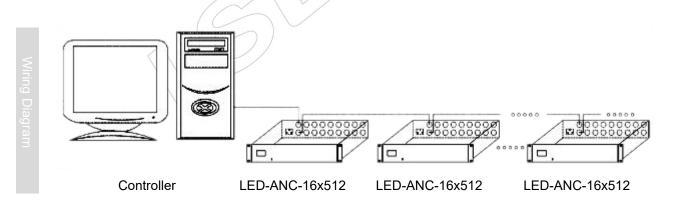

Compatible with Art-net protocol and Madrix software which allows music to lights and sound to lights

LCD screen design to display the IP and working status of the Artnet DMX controller

RJ45 in & out, with built in switch, realize series connection between different Artnet DMX controller

Remark: Specifications are subject to change without notice.

Artnet Controller

Lan Cable(Straight-through)

Power Plug

Model Definition